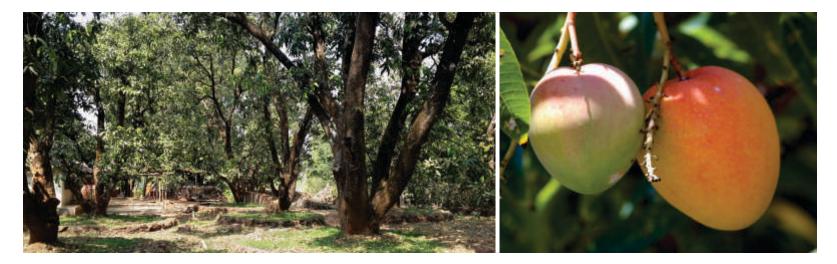

### Kokanwadi's Mango Farms

Kokanwadi's Mango Farms are the signature features of Kokanwadi cluster. It is a result of untiring efforts and passion demonstrated by Patwardhan Brothers. After developing the 40 acres of land initially with plantation of over 5000 Alphonso Mango trees successfully Patwardhan Brothers further developed another 65 acres of land on commercial basis. In all there are 65 plots under

'Kokanwadi Mango Farm Plots' mostly of one acre each. These plots have been developed and sold to people who love Kokan or

have their roots in kokan. Patwardhan Brothers offered them a complete package of development, plantation and free maintenance for three years as hassle free investment option. As on today, the investors are enjoying the fruits of

#### Features & Development Support

- One acre Plots with government approved layout.
- Developed facilities like accessed road, electricity, water, street lights, etc.
- Plantation of 75 Alphonso Mango Trees per plot
- Guest house for plot owners who come to visit their farms
- 24 hours security of the plot with dog squad for protection from monkeys
- Complete Maintenance of trees on yearly basis with fix maintaining charges.
- Special assistance for mango sale after harvest on commercial basis
- Maintenance of record of trees nursing, harvest, sales, etc. with special software