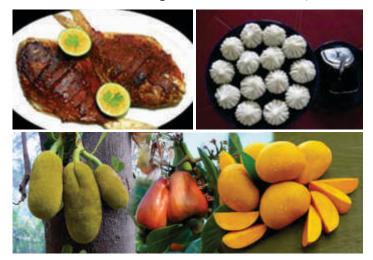

#### **Famous in Konkan**

Though Konkan is famous for its natural beauty and several places of geographical, cultural and architectural interest, there are some other things for which Konkan always comes

first in our mind. These are nothing but the fruits and fishes of Konkan like Hapus or "Alphonso" Mango, Fanas (jackfruit), Karvanda, Jambhul, Kokam, Cashew and variety of fish that are exported from Ratnagiri port.

Konkan being a coastal area, it has its own distinct way of cooking food. Coconut in various forms is liberally used in Konkani cuisine. Mainly fish dishes dominate the Konkani / Malvani cuisine. For non-vegetarians, Konkan is the best place to taste a variety of fishes as well as seafood.