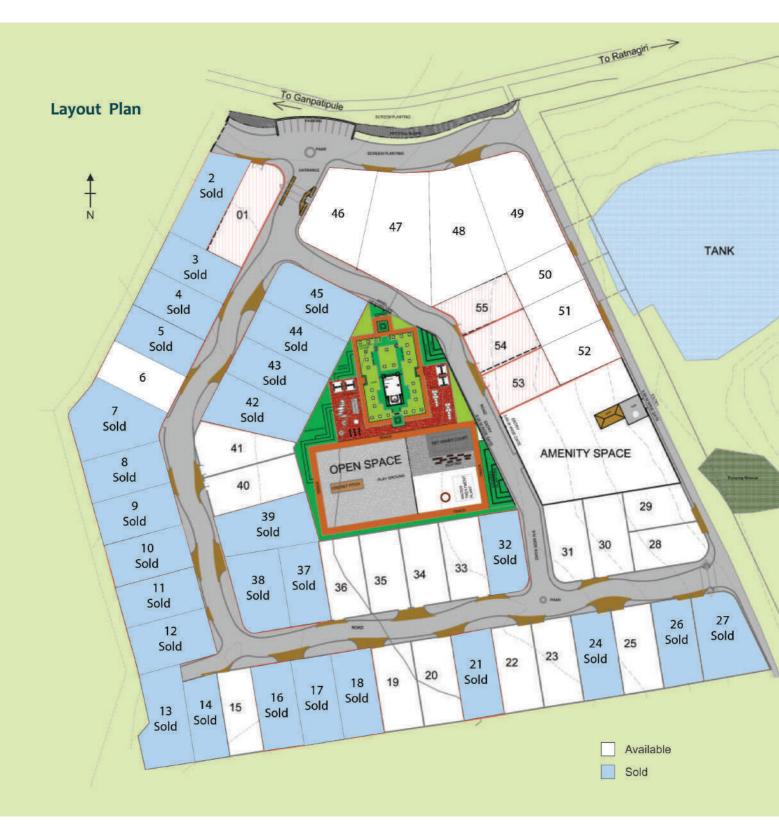

After the successful completion of mango farm plots development Patwardhan brothers also developed the N. A. Bungalow plots with all required amenities and facilities.

This cluster of 55 plots is surrounded by mango farms with a beautiful view and backdrop of Arre-Ware beach. Each of these N. A. bungalow plot is fully developed with compound walls and entry gates, internal roads, rainwater drainage and plantation of trees. Walking tracks, playground for children, club house with indoor games, temple, chawadi etc. are few common amenities which are getting developed for members of Kokanwadi. A unique shoppe will be developed for essential goods and Konkan's farm products grown especially from Patwardhan brother's farm as a part of this cluster.

#### **Features**

- Plot Area Min 4,036 Sq. ft to Max -11,442 Sq. ft
- NA Bungalow Plot Scheme with Approved Layout
- 40 ft broad inside roads with 15 ft tar road
- Plantation of Trees on both the sides on the road
- Solar Lights throughout the road
- Water connection to every plot
- Electricity connection for every plot
- 3 ft. height compound for every plot
- Every Plot with entry gate

#### **Area Statement**

| 1<br>2 | Areas in Sq.M.<br>601.00 | Area in Sq.Ft. | 28    | 105 00      |          |
|--------|--------------------------|----------------|-------|-------------|----------|
| 1<br>2 | · · ·                    |                | 20    | 435.00      | 4682.34  |
|        |                          | 6469.16        | 29    | 375.00      | 4036.50  |
|        | 545.00                   | 5866.38        | 30    | 450.00      | 4843.80  |
| 3      | 450.00                   | 4843.80        | 31    | 446.00      | 4800.74  |
| 4      | 450.00                   | 4843.80        | 32    | <br>448.00  | 4822.27  |
| 5      | 450.00                   | 4843.80        | 33    | <br>450.00  | 4843.80  |
| 6      | 510.00                   | 5489.64        | 34    | <br>450.00  | 4843.80  |
| 7      | 632.00                   | 6802.85        | 35    | <br>450.00  | 4843.80  |
| 8      | 482.00                   | 5188.25        | 36    | <br>450.00  | 4843.80  |
| 9      | 480.00                   | 5166.72        | 37    | <br>450.00  | 4843.80  |
| 10     | 480.00                   | 5166.72        | - 38- | <br>566.00  | 6092.42  |
|        | 480.00                   | 5166.72        | - 39  | <br>595.00  | 6404.58  |
| 12     | 516.00                   | 5554.22        | 40    | <br>533.00  | 5737.21  |
| 13     | 539.00                   | 5801.80        | 41    | <br>482.00  | 5188.25  |
| 14     | 384.00                   | 4133.38        | 42    | <br>558.00  | 6006.31  |
| 15     | 384.00                   | 4133.38        | 43    | <br>532.00  | 5726.45  |
| 16     | 480.00                   | 5166.72        | 44    | <br>532.00  | 5726.45  |
| 17     | 480.00                   | 5166.72        | 45    | <br>598.00  | 6436.87  |
| 18     | 480.00                   | 5166.72        | 46    | 720.00      | 7750.08  |
| 19     | 480.00                   | 5166.72        | 47    | <br>1006.00 | 10828.58 |
| 20     | 480.00                   | 5166.72        | 48    | 1063.00     | 11442.13 |
| 21     | 480.00                   | 5166.72        | 49    | 938.00      | 10096.63 |
| 22     | 480.00                   | 5166.72        | 50    | 375.00      | 4036.50  |
| 23     | 480.00                   | 5166.72        | 51    | 375.00      | 4036.50  |
| 24     | 480.00                   | 5166.72        | 52    | 425.00      | 4574.70  |
| 25     | 480.00                   | 5166.72        | 53    | <br>425.00  | 4574.70  |
| 26     | 480.00                   | 5166.72        | 54    | 375.00      | 4036.50  |
| 27     | 660.00                   | 7104.24        | 55    | 410.00      | 4413.24  |

|               | Areas in | Area in   |
|---------------|----------|-----------|
|               | Sq.M.    | Sq.Ft.    |
| Total         | 28235.00 | 303921.54 |
| Open space    | 4506.00  | 48502.58  |
| Amenity Space | 2257.00  | 24294.35  |
| Private road  | 1243.00  | 13379.65  |
| Strip         | 391.00   | 4208.72   |
| Service Road  | 1371.00  | 14757.44  |
| Existing road | 2596.00  | 27943.34  |
| Road widening | 6101.00  | 65671.16  |
| Total         | 46700.00 | 502678.80 |