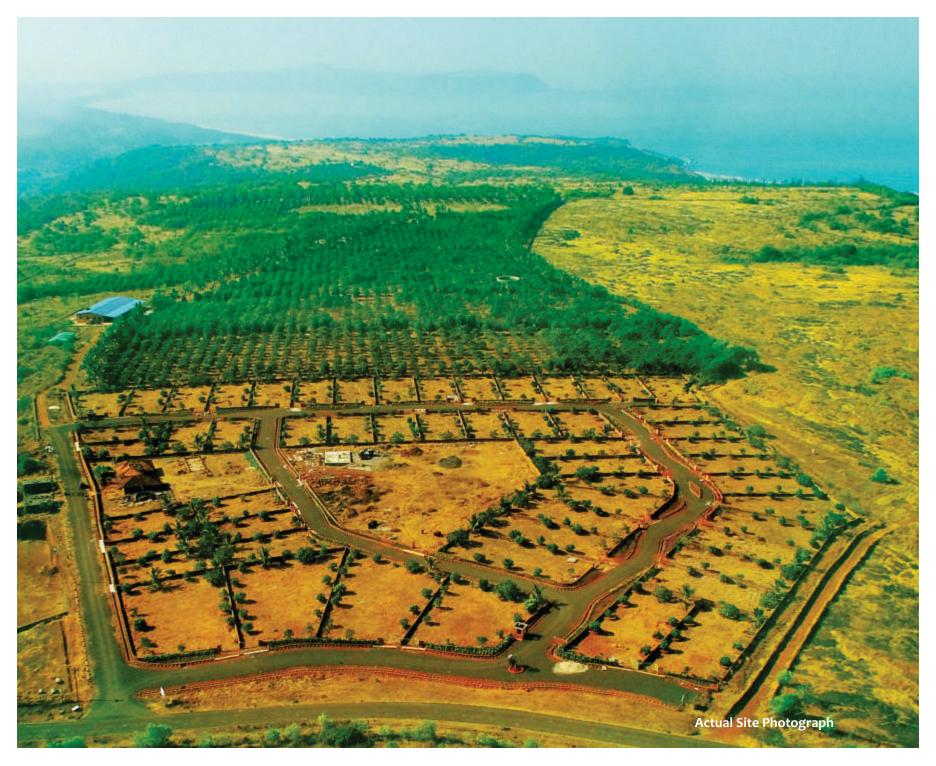

# Discover Konkan & Kokanwadi...

Tall Coconut Groves, Evergreen Mango Trees, Creeks, Harbors, Caves, Temples

... A nature's Paradise on earth

Patwardhan Brothers' Kokanwadi is a little piece of heaven situated just 20 km from Ratnagiri on Ratnagiri Ganpatipule Road on a hilltop with a magnificent 180-degree view of Aare-Ware beach. The Kokanwadi is a result of a passion demonstrated by two brothers Shashikant and Prakash Patwardhan. It consists over 100 acres development of mango farm plots of 1 acre each; N. A. Bungalow Plots spread over 30 acres (Phase 1 - 10 acres in operation. Phase 2 under planning) and a cozy resort called "Kokanwadi Resort" that offers 7 AC Deluxe Rooms, 1 AC Family Room and 4 AC Cottages.

After the successful completion of mango farm plots development Patwardhan brothers also developed the N. A. Bungalow plots with all required amenities and facilities.

This cluster of 55 plots is surrounded by mango farms with a beautiful view and backdrop of Arre-Ware beach. Each of these N. A. bungalow plot is fully developed with compound walls and entry gates, internal roads, rainwater drainage and plantation of trees. Walking tracks, playground for children, club house with indoor games, temple, chawadi etc. are few common amenities which are getting developed for members of Kokanwadi. A unique shoppe will be developed for essential goods and Konkan's farm products grown especially from Patwardhan brother's farm as a part of this cluster.