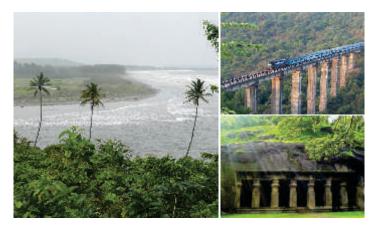

A feast for the nature-lovers!!!

Konkan region, well-known for its natural beauty, is situated at the coastal line of western India, stretched from Raigad to Mangalore.

It has a 720 km long coastline. Maharashtra's Konkan area consists of Raigad, Ratnagiri, Sindhudurg and Thane districts. Konkan is a coastal strip of land bounded by the Sahyadri hills on the east and the Arabian Sea on the west. So you can experience the beauty of sea as well as of mountains.

The coastline is dotted with tall coconut groves, evergreen mango trees, creeks, harbours, hot water springs, caves, temples and the typical Konkani homes.

Along with the great natural beauty, Konkan region boasts of several places of geographical, cultural and architectural interest. There are a number of architectural wonders in the form of sea-forts such as Janjira, Vijaydurg, Suvarndurg, Gopalgad, Kulaba, Sindhudurga and many more...

#### **Tourism in Konkan**

Konkan is gifted with amazing natural beauty and is fast emerging as a favourite tourist destination.

Konkan's greenery, coconut, cashew, mango and jackfruit trees, beautiful virgin beaches, waterfalls, mountains, and lush green valley's definitely provide a rich and pleasant experience for the travelers. Not only beaches but Konkan also offers a huge choice of majestic forts, ancient caves and sacred temples. The best period to visit Konkan is from November to February as the atmosphere is pleasant with less humid conditions.