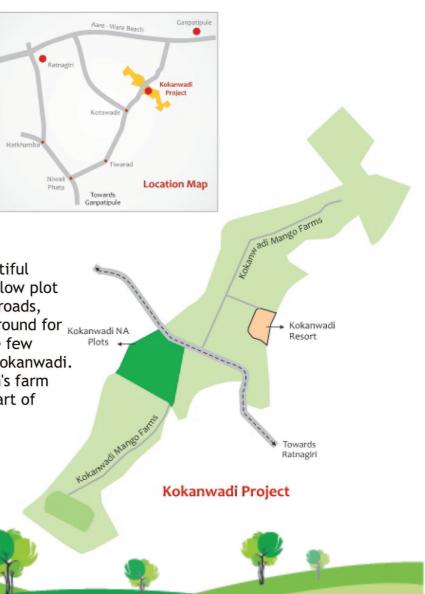

# Discover Konkan & Kokanwadi...

Tall Coconut Groves, Evergreen Mango Trees, Creeks, Harbors, Caves, Temples

... A nature's Paradise on earth

Patwardhan Brothers' Kokanwadi is a little piece of heaven situated just 20 km from Ratnagiri on Ratnagiri Ganpatipule Road on a hilltop with a magnificent 180-degree view of Aare-Ware beach. The Kokanwadi is a result of a passion demonstrated by two brothers Shashikant and Prakash Patwardhan. It consists over 100 acres development of mango farm plots of 1 acre each; N. A. Bungalow Plots spread over 30 acres (Phase 1 - 10 acres in operation. Phase 2 under planning) and a cozy resort called "Kokanwadi Resort" that offers 7 AC Deluxe Rooms, 1 AC Family Room and 4 AC Cottages.

After the successful completion of mango farm plots development Patwardhan brothers also developed the N. A. Bungalow plots with all required amenities and facilities.

This cluster of 55 plots is surrounded by mango farms with a beautiful view and backdrop of Arre-Ware beach. Each of these N. A. bungalow plot is fully developed with compound walls and entry gates, internal roads, rainwater drainage and plantation of trees. Walking tracks, playground for children, club house with indoor games, temple, chawadi etc. are few common amenities which are getting developed for members of Kokanwadi. A unique shoppe will be developed for essential goods and Konkan's farm products grown especially from Patwardhan brother's farm as a part of this cluster.

Places Around Kokanwadi

Aareware Beach – 4 km

Ganpatipule – 12 km

Theba Palace Ratnagiri – 24 km

Pawas – 35 km

Jaigad and Vijaygad Forts - 31 km

Ratnadurg Fort – 20 km

Mandavi Beach – 20 km

Prachin Kokan – 12 km (Museum dedicated to Kokan)